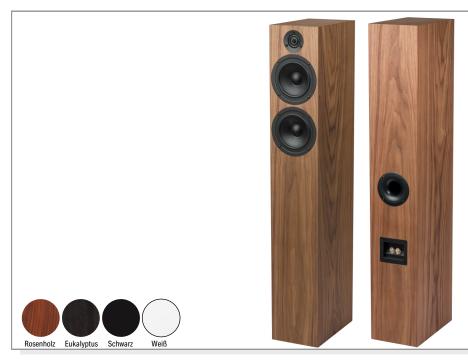

### Speaker Box 15 DS2

#### Flagship floorstanding speaker

- Audiophile 2.5-way design
- Rear port bass reflex cabinet
- Sophisticated internal bracing
- Ultra stiff non resonating MDF cabinet
- Gravity mass-point by sand filled cabinet
- Audiophile direct-wired crossover no PCB!
- Lead free solder
- Ecofriendly glue from Kleiberit
- Real wood finishes in 3 options
- Acoustically transparent front cover with magnetic attachment (front and back)
- Gold-plated speaker terminal (single-wired)
- Height-adjustible spike feet with supports
- Handmade in Europe

**Frequency response:** 35Hz - 22kHz **Nominal impedance:** 4 ohms

Dimensions B x H x T: 160 x 978 x 260mm

Weight: 20.6kg (per piece)

Wooden finishes: walnut

eucalyptus rosewood

High gloss finishes: black white

#### Speaker Box 15 DS2 - rediscover your favourite music with our passion for sound!

Speaker Box 15 DS2 represents our flagship loudspeaker and pinnacle in design. With its heavy weight it will stand strong and stable while making sure that unwanted vibrations will not be transmitted. A special separate cabinet, filled with sand, is used to create a gravity masspoint for best vibration absorbtion and optimum stability. Speaker Box 15 DS2 features our summit of sound, shockingly engaging and detailed with a sound-stage that is so realistic you will think you are at a live venue! Life-like mids to breath emotion into any instrument, powerful and strong bass to get your feet moving, all coupled with airy and well pronounced treble for superior microdetails are the key characteristics of this revolution in loudspeaker design! Speaker Box 15 DS2 is available in three noble wooden finishes, walnut, eucalyptus and rosewood. They perfectly match our EISA award winning The Classic turntable, our elegant DS2 line and will fit in any room with their luxurious aesthetics! Speaker Box 15 DS2 comes with high quality spikes to perfectly ensure that unwanted vibration will be transmitted to any stable surface. All our speakers have to withstand extreme condition-tests to make sure that they fit our highest standards. Speaker Box 15 DS2 outranks many more expensive loudspeakers with its superior soundquality and intelligent, no-nonesense craftsmanship.