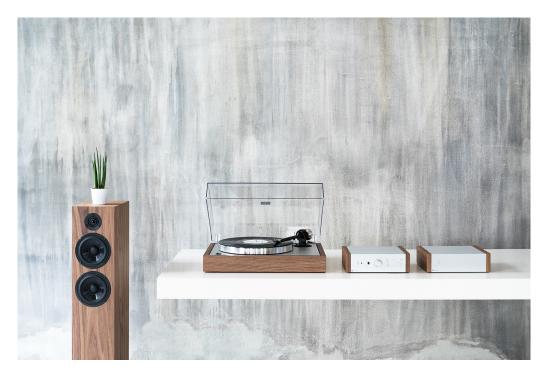

#### Speaker Box 15 DS2 - rediscover your favourite music with our passion for sound!

Speaker Box 15 DS2 represents our flagship loudspeaker and pinnacle in design. With its heavy weight it will stand strong and stable while making sure that unwanted vibrations will not be transmitted. A special separate cabinet, filled with sand, is used to create a gravity masspoint for best vibration absorbtion and optimum stability. Speaker Box 15 DS2 features our summit of sound, shockingly engaging and detailed with a sound-stage that is so realistic you will think you are at a live venue! Life-like mids to breath emotion into any instrument, powerful and strong bass to get your feet moving, all coupled with airy and well pronounced treble for superior microdetails are the key characteristics of this revolution in loudspeaker design! Speaker Box 15 DS2 is available in three noble wooden finishes, walnut, eucalyptus and rosewood. They perfectly match our EISA award winning The Classic turntable, our elegant DS2 line and will fit in any room with their luxurious aesthetics! Speaker Box 15 DS2 comes with high quality spikes to perfectly ensure that unwanted vibration will be transmitted to any stable surface. All our speakers have to withstand extreme condition-tests to make sure that they fit our highest standards. Speaker Box 15 DS2 outranks many more expensive loudspeakers with its superior soundquality and intelligent, no-nonesense craftsmanship.

In tradition of the Pro-Ject philosophy we have kept our S2 and DS2 speakers as simple and elegant as possible, with beautiful real wood veneer, top notch components and best build-quality! Take as an example our extreme precisely made corners. All in favour of the sound and a timless design!