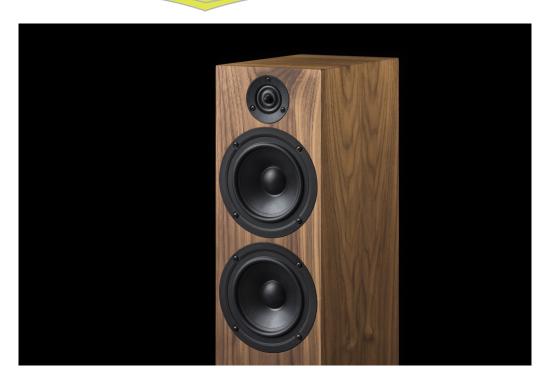

### Speaker Box 15 DS2

#### Flagship floorstanding speaker

- Audiophile 2.5-way design
- Rear port bass reflex cabinet
- Sophisticated internal bracing
- Ultra stiff non resonating MDF cabinet
- Gravity mass-point by sand filled cabinet
- Audiophile direct-wired crossover no PCB!
- Lead free solder
- Ecofriendly glue from Kleiberit
- Real wood finishes in 3 options
- Acoustically transparent front cover with magnetic attachment (front and back)
- Gold-plated speaker terminal (single-wired)
- Height-adjustible spike feet with supports
- Handmade in Europe

Technical data

Sensitivity (1W/1m): 90dB

Recommended amplifier power: 20 to 250 watts

Tweeter: 25mm Ø silk-ring

Neodynium magnet

Woofer: 150mm Ø fiberglass-cone

(2pcs)

Cabinet materialMDF (Ø 19mm per side)

**Frequency response:** 35Hz - 22kHz **Nominal impedance:** 4 ohms

Dimensions B x H x T: 160 x 978 x 260mm

Weight: 20.6kg (per piece)

Wooden finishes: walnut

eucalyptus rosewood

High gloss finishes: black white

# **Product information**

11. 2017

The 150 millimeter fiberglass-cone mid/bass drivers are responsible for a balanced and homogenuous sound. Organic and wide they will transform your listening-experience into something very unique. The special form behind the cones protects the driver from any reflecting waves.

Warm and clear mids with natural body paired with solid and punchy bass will convince every listener!

The 25 millimeter silk-ring tweeter offers an immensly detailed and airy sound with clear highs, which are tuned bright but also deliver a good portion of warmth.