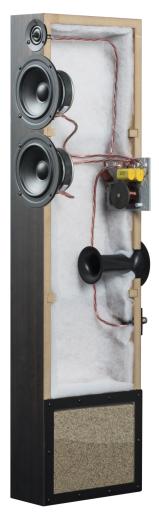

The 19mm thick cabinet is perfectly made to block any sound-leakage. The interior of the loudspeakers is kept to be as simple as possible. The PCB-less design guarantees an undisturbed signal-path to the drivers.

The lowest fifth of the speakers is filled with sand, which adds valuable weight to ensure flawless decoupling.

We used our audiophile best-buy cable, Connect it LS, for internal wiring. It offers oustanding fidelity and transparence, which makes our loudspeakers deliver their unique sound!