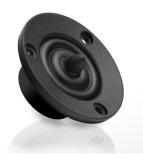

Technical data

Sensitivity (1W/1m): 90dB

Recommended amplifier power: 20 to 250 watts

Tweeter: 25mm Ø silk-ring

Neodynium magnet

Woofer: 150mm Ø fiberglass-cone

(2pcs)

Cabinet materialMDF (Ø 19mm per side)

Warm and clear mids with natural body paired with solid and punchy bass will convince every listener!

The 25 millimeter silk-ring tweeter offers an immensly detailed and airy sound with clear highs, which are tuned bright but also deliver a good portion of warmth.