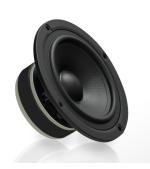

Technical data

Sensitivity (1W/1m): 90dB

Recommended amplifier power: 20 to 250 watts

Tweeter: 25mm Ø silk-ring

Neodynium magnet

Woofer: 150mm Ø fiberglass-cone

(2pcs)

Cabinet materialMDF (Ø 19mm per side)

# **Product information**

11. 2017

The 150 millimeter fiberglass-cone mid/bass drivers are responsible for a balanced and homogenuous sound. Organic and wide they will transform your listening-experience into something very unique. The special form behind the cones protects the driver from any reflecting waves.

Warm and clear mids with natural body paired with solid and punchy bass will convince every listener!

The 25 millimeter silk-ring tweeter offers an immensly detailed and airy sound with clear highs, which are tuned bright but also deliver a good portion of warmth.