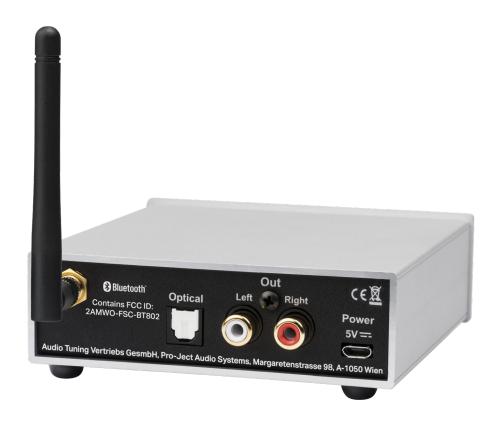

Frequency response (@-1.5dB): 20Hz - 20kHz

Channel separation (@10kHz): >95dB

SNR (line out): >85dB **THD (line out): <0.1% THD (optical):** < 0.003% Analogue output: RCA stereo

Digital output: optical S/PDIF (Toslink)

**Outboard power supply:** 5V/1000mA DC; 100 - 240V, 50/60Hz

Power consumption: 200mA DC

Dimension W x H x D (D with sockets): 116 x 37 x 103 (108)mm

Weight: 320 g without power supply