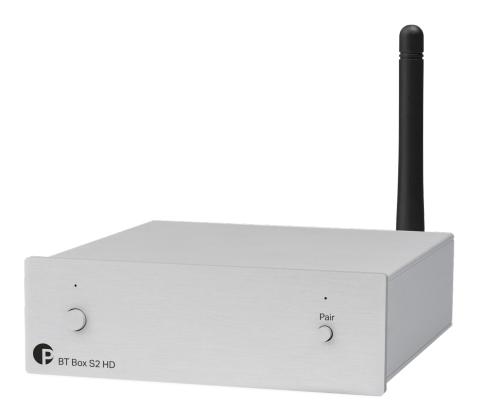

## BT BOX S2 HD

## Audiophile high-de inition Bluetooth 5.0 audio receiver

MSRP 209€ (incl. VAT)

- Wireless music streaming in high definition
- BT 5.0
- Supports aptX, aptX-HD & SBC codecs
- Easy to install and use
- Dedicated high-quality analogue output buffer stage
- Fast auto pairing (3 to 5 seconds)
- Up to 8 different BT sources are memorized
- Works within a range of approximately 10 meters
- RCA stereo analogue and optical Toslink output
- Outboard power supply included
- Antenna included
- Available in silver or black
- Handmade in Europe