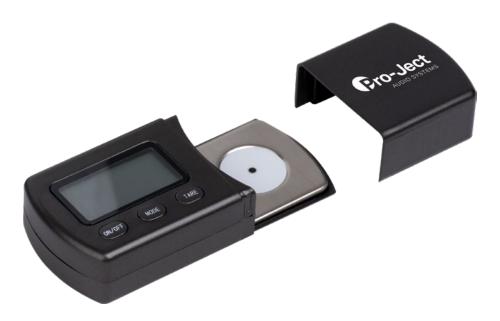

## **Electronic stylus balance**

MSRP 45 € (incl. VAT)

- 4 digit LCD display with backlight
- 4 weighing modes
- Wide capacity 0 5g
- Calibration weight
- Precision data readouts with low variance
- Auto calibration function
- Auto power off after 30 seconds
- Low power consumption
- Button cell batteries included

## Stylus gauge for reliable tracking force calibration

The Measure it E Stylus Tracking Force Gauge is a highly accurate electronic balance that is designed for measuring stylus tracking forces up to 5.0 grams in 0.002 gram increments. Each Measure it E can easily be calibrated using the supplied calibration weight and by pushing a button. Whenever in doubt about the actual amount of pressure on the diamond tip the 4 digit display of this smart tool will help. Armed with precise information about tracking force, your stylus tip wear can be significantly reduced.