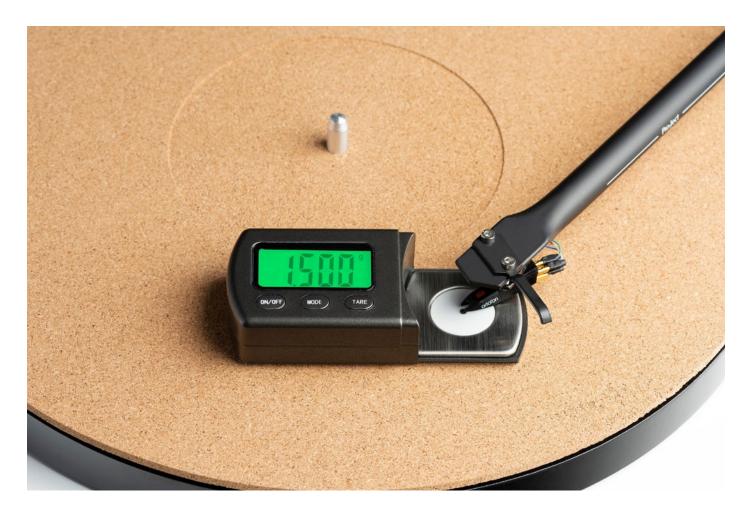

## Stylus gauge for reliable tracking force calibration

The Measure it E Stylus Tracking Force Gauge is a highly accurate electronic balance that is designed for measuring stylus tracking forces up to 5.0 grams in 0.002 gram increments. Each Measure it E can easily be calibrated using the supplied calibration weight and by pushing a button. Whenever in doubt about the actual amount of pressure on the diamond tip the 4 digit display of this smart tool will help. Armed with precise information about tracking force, your stylus tip wear can be significantly reduced.