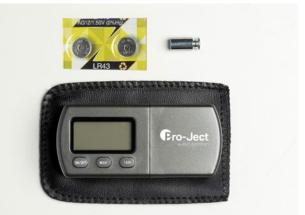

## **Electronic stylus balance**

MSRP 45 € (incl. VAT)

- 4 digit LCD display with backlight
- 4 weighing modes
- Wide capacity 0 5g
- Calibration weight
- Precision data readouts with low variance
- Auto calibration function
- Auto power off after 30 seconds
- Low power consumption
- Button cell batteries included

## Colour options:

Capacity: 0 - 5g Variance: ±0,002g Weighting modes: gram (1g = 10mN), ounce (oz), pennyweight (dwt) and carat (ct) Display: 4 digit LCD with backlight Calibration: Auto calibration using a 5g weight Auto off: 30 seconds off Replacement battery: 2 x LR43 (AG12) button cells Operating temperature: +10 - +30°C (50 - 86 degrees Fahrenheit) Dimensions (W x H x D): 96 x 21 x 43mm Weight: 49g