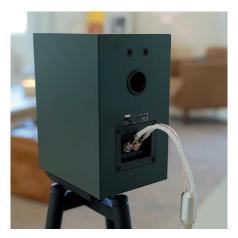

The 5 S2s played with **absolute confidence** up to about 95dB without a hint of strain or distortion.

Their **construction** leads me to believe they're going to last.

The speaker Box 5 S2's tweeter toes that line between **airy and extended** without crossing over into aggressive territory.