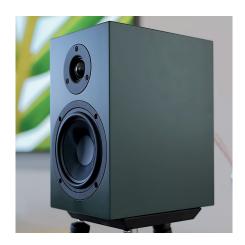

## **Watch the Video**

When it comes to the sound-stage these beauties sound far larger than their physical size would lead you to believe. You get pin-point accuracy with these bad boys.

The Speaker Box 5 S2 is stunning – from about 100Hz to 2kHz – I'm talking the low mid-bass and midrange the Speaker Box 5 S2s are near as makes no difference – flat.

The 5 S2s played with **absolute confidence** up to about 95dB without a hint of strain or distortion.

Their **construction** leads me to believe they're going to last.

The speaker Box 5 S2's tweeter toes that line between **airy and extended** without crossing over into aggressive territory.