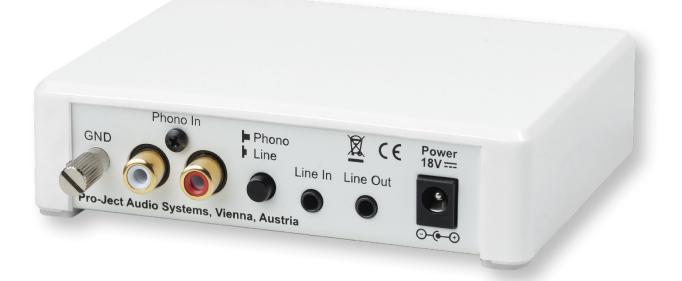

Phono input impedance: 47kohms Phono capacitance: 100pF Gain phono: 34 dB Inputs: 1 Phono (RCA), 1 Line In (3.5mm) Outputs: 1 Line Out (3.5mm), 1 BT Noise floor: 74dbA (A-weighted) THD: < 0,04% RIAA equalisation curve accuracy: within 0,5dB/20Hz - 20kHz BT: V5.0, aptX, aptX HD Power supply: 18V/500mA DC; 220 - 240V, 50Hz Power consumption: 200 mA DC, < 1 watt standby Dimensions W x H x D: 120 x 32 x 100mm Weight: 280g without power supply

Phono Box E BT5 offers two separate inputs, a phono and a line level input, as well as two separate outputs. It can be used as an ordinary MM phono stage that connects to any hifi amplifier via its line level output (3.5 mm jack) or it can be used as a Bluetooth streamer. It takes the provided analogue input signal, converts it and sends digital audio to any Bluetooth receiver within a 10 m range. Those devices could be either Bluetooth headphones, speakers or any other Bluetooth receiver.