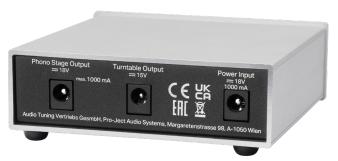

### colour options:

Input power supply: 18V / 1000mAOutput voltage/ripple:  $1 \times 15V \pm 0.5\%$ Output voltage/ripple:  $1 \times 18V \pm 0.5\%$ 

Output current: both outputs combined max. 1000 mA

Dimension (W x D x H): 103 x 37 x 106 mm