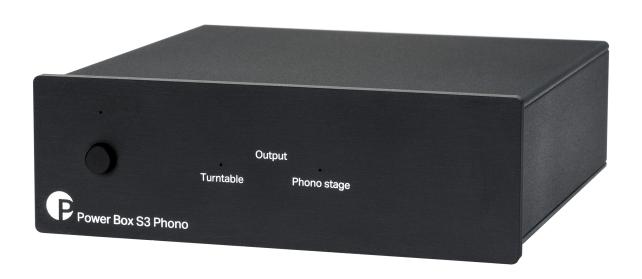

## **Power Box S3 Phono**

## Clean power for your phono setup

- **NEW** all in one power supply for your phono setup
- NEW compatible with all 18V Phono Boxes
- NEW compatible with all 15V DC turntables
   (except RPM5 and higher, X2 and higher, Signature 10/12)
- Ultra stable & clean power
- Low noise power output
- · Linear voltage regulation
- Low ESR capacitors
- Rigid aluminium casing protects against interference
- Available in black or silver
- Made in Europe

# Power Box S3 Phono - Double power for turntable and phono preamp!

Power Box S3 Phono is a very efficient and flexible power filter for your turntable and phono preamp. By placing the power supply outside of the main component, potential noise and audio signal contamination is avoided. Clean energy contributes significantly to the sound quality.

Its two outputs are specifically engineered to power Pro-Ject turntables and phono preamps. The sophisticated DC filtration can have a dramatic impact on the sound quality. In addition to the sound improvements, Power Box S3 Phono also offers its users a cleaner cable solution avoiding PSU and cable mess.